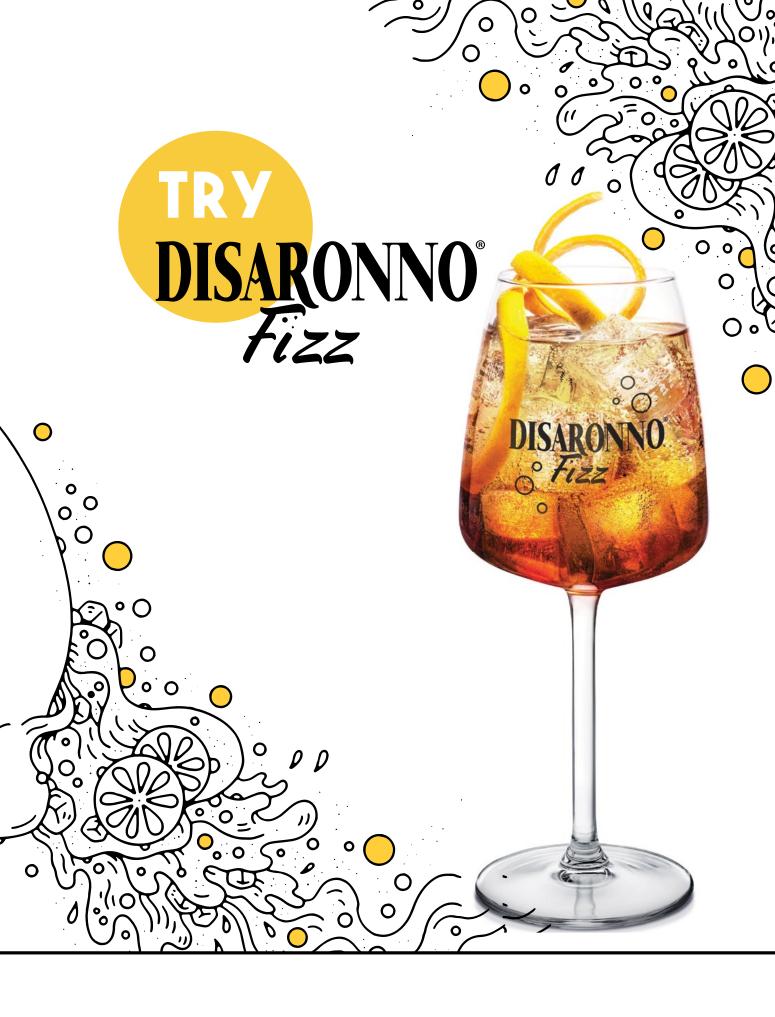

#### **Disaronno Fizz**

Impossibly fresh, zesty mix which marries the zing of fresh lemon juice with the sweet almond of Amaretto. Topped with soda water and garnished with lemon zest.

| GIN COCKTAILS                                                                                                                   |       |
|---------------------------------------------------------------------------------------------------------------------------------|-------|
| <b>Tom Collins</b><br>Gin, lemon juice and sugar built over ice, topped with soda water, garnished<br>with a Maraschino cherry. | R 68  |
| <b>Gin Fizz</b><br>Gin, lemon juice and sugar, shaken with ice, strained into a tumbler and topped<br>with soda water.          | R 68  |
| <b>Pink Elder</b><br>Gin, elderflower syrup, grapefruit juice, shaken with ice and garnished with basil.                        | R 100 |