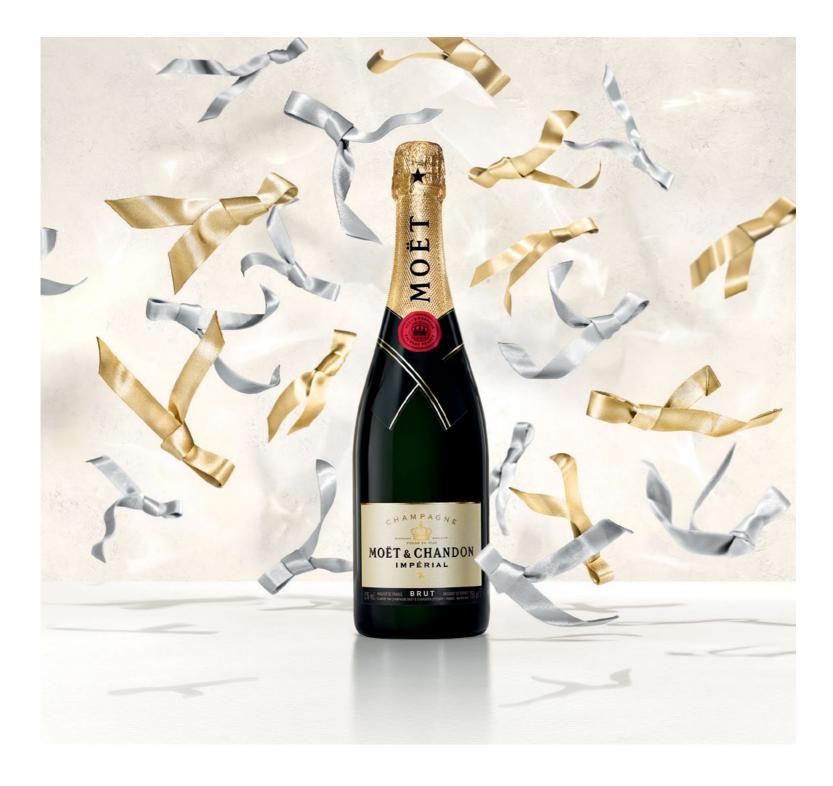

| CHAMPAGNE Be as bubbly as your drink!                                                                                                                                                                                 |         |
|-----------------------------------------------------------------------------------------------------------------------------------------------------------------------------------------------------------------------|---------|
| <b>Mumm Brut</b><br>Fragrance of vanilla before developing notes of milky caramel, breadcrumbs<br>and yeast, culminating in aromas of dried fruit and honey.                                                          | R 1 750 |
| <b>Mumm Rose</b><br>Amid aromas of fruits of the forest and pink grapefruit, individual hints of<br>strawberry, cherry and redcurrant dominate and expand into delicate scents<br>of caramelised vanilla.             | R 2 310 |
| <b>Moet &amp; Chandon Imperial</b><br>The delicious sumptuousness of white-fleshed fruits with the alluring caress<br>of fine bubbles and the soft vivacity of citrus fruit and nuances of gooseberry.                | R 1 750 |
| Moet & Chandon Nectar Imperial<br>The captivating density of exotic fruits with the silky firmness of stone fruits<br>and the brisk freshness of grapefruit notes.                                                    | R 2 245 |
| Veuve Clicquot Yellow Label<br>Tightly knit, focused by robust acidity and a streak of minerality, this offers<br>subtle notes of white peach, anise, biscuit and kumquat. The refined finish<br>echoes a smoky note. | R 2 000 |
| Veuve Clicquot Rich                                                                                                                                                                                                   | R 2 750 |
| Playful, sweet and round. Citrus and floral notes are found on the palate, which are balanced with the dynamic freshness and creamy finish.                                                                           |         |
| <b>Dom Perignon Vintage</b><br>On the palate, the wine instantly traces an astoundingly fine line between<br>density and weightlessness. Its precision is extreme, tactile, dark and<br>chiselled.                    | R 6 200 |
| METHODE CAP CLASSIQUE                                                                                                                                                                                                 |         |
| <b>Kleine Zalze Rose</b><br>The captivating density of exotic fruits with the silky firmness of stone fruits<br>and the brisk freshness of grapefruit notes.                                                          | R 390   |
| <b>Pongracz Brut</b><br>Delicate yeasty tones, layered with flavours of toasted ripe fruit are enlivened<br>by a firm mousse and persistent bead that make it particularly attractive.                                | R 480   |
| <b>Krone Borealis</b><br>Elegant, classic biscuity bouquet, with yeasty creaminess and fine, persistent<br>bubbles. Freshness of sweet pears and delicate pecan nut notes in the<br>foreground.                       | R 495   |
| SPARKLING WINE                                                                                                                                                                                                        |         |
| <b>JC Le Chanson</b><br>Delightful mélange of sweet, fruity flavours suggesting hints of strawberry<br>and plum. Low in alcohol, this is truly a sparkling wine to add exuberance to<br>any occasion.                 | R 250   |
| <b>JC Le Domaine</b><br>Sweet tropical fruits in perfect harmony with natural fruit acids.                                                                                                                            | R 250   |
| JC Le Roux non alcoholic                                                                                                                                                                                              | R 250   |