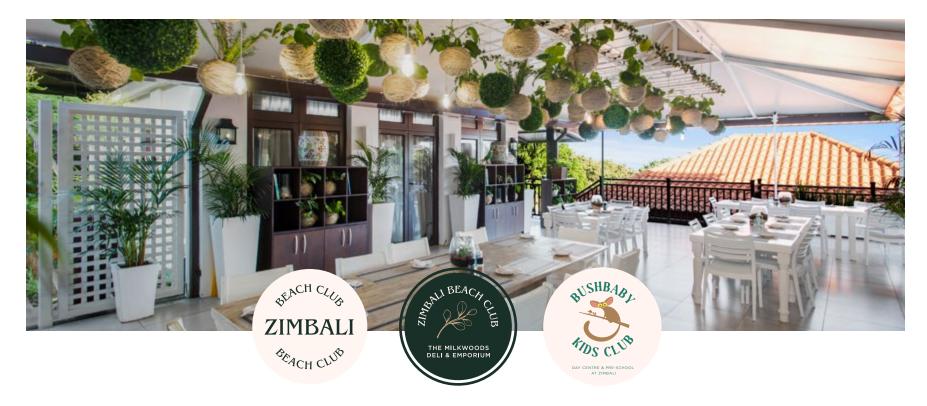

The iconic Zimbali Beach Club providing indoor and outdoor dining facilities with incredible views and direct beach access.

**Milkwoods Deli** - A quick stop shop for essential food and beverages – including an artisanal bakery and Wine Emporium. Open 24/7 from 15 December 2021.

**Bush Baby Kids Club** will entertain and care for your children aged 4 - 14 years old, under adult supervision 7 days a week. Facilities include jungle gyms and a kiddies restaurant.

You can use your '96 Reserved Membership card at these partner facilities.